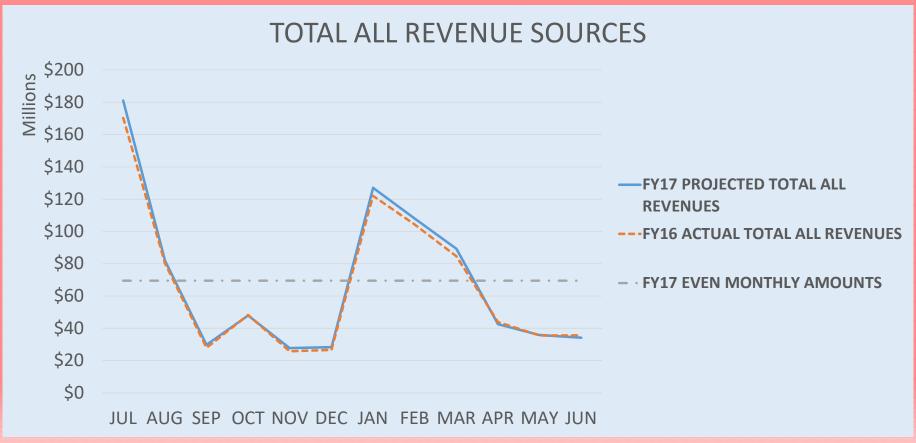

### FY17 REVENUE PLAN

## THE MONTHLY PLAN

Cash flows month to month

9/20/2016

- 7

## PREPARATION OF MONTHLY PLAN

Comparison to May 2016 FYF; Monthly flow based on prior year experience