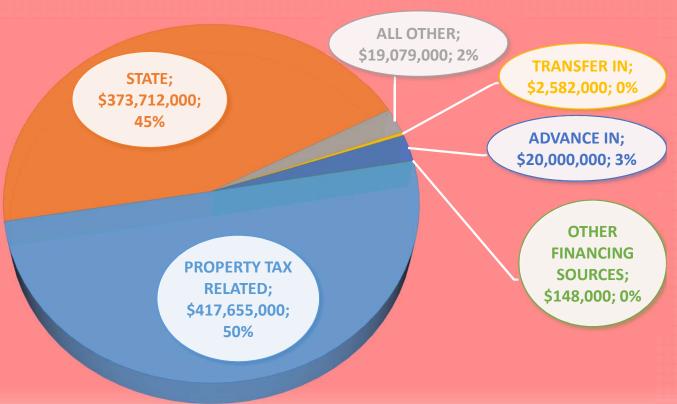

## FY17 REVENUE SOURCES

## FY17 TOTAL GENERAL FUND

| SOURCE       | MAY 2016<br>FYF | APPROPRIATIONS ADOPTED JUNE 21 | LEVY PLAN | MONTHLY<br>PLAN |
|--------------|-----------------|--------------------------------|-----------|-----------------|
| REVENUES     | \$833.2         |                                | \$833.2   | \$833.2         |
| EXPENDITURES | \$866.4         | \$853.9                        | \$853.4   | \$854.0         |
| ADVANCES     | 20.0            | <u>0</u>                       | 20.0      | <u>20.0</u>     |
| TOTAL EXP.   | \$886.4         | \$853.9                        | \$873.4   | \$874.0         |