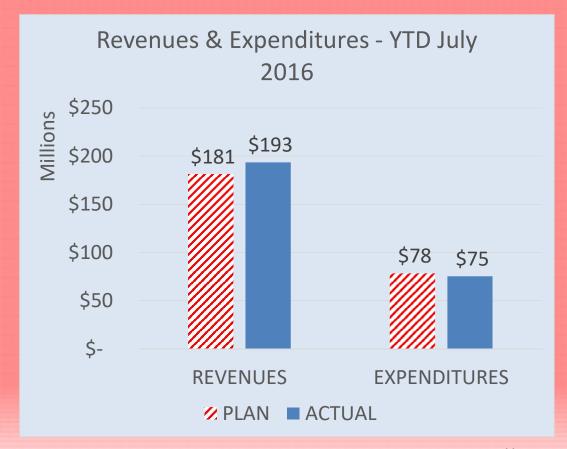

## JULY 2016, YEAR TO DATE

Actual results compared to Plan

#### **JULY SUMMARY**

- Revenues over plan
- S Expenditures under plan

#### **REVENUES**

- ♠ Property taxes in collection period
- Non-operating cash flow timing

#### **EXPENDITURES**

No notable variances

#### **JULY SUMMARY**

- Revenues over plan
- S Expenditures under plan
- No change to projection for the year