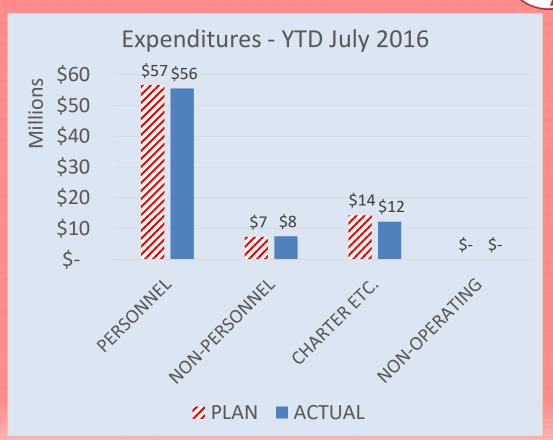

## JULY 2016, YEAR TO DATE

Actual results compared to Plan

#### **EXPENDITURES**

No notable variances