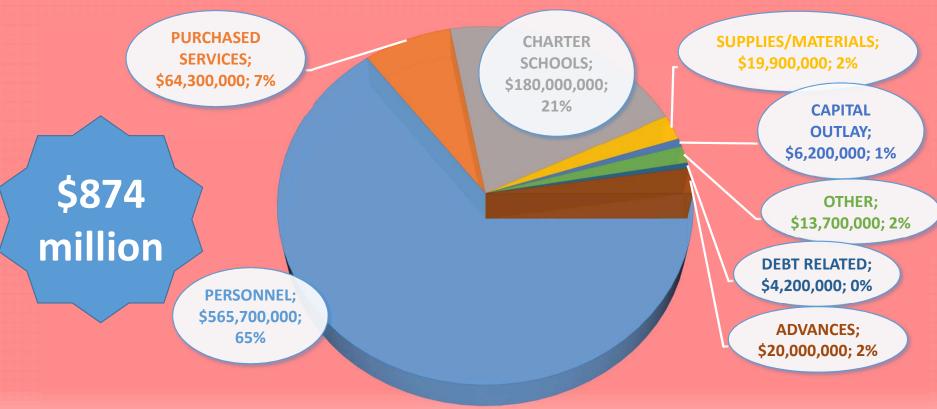

### FY17 EXPENDITURE CATEGORIES

9/20/2016

6

## FY17 TOTAL GENERAL FUND

| SOURCE       | MAY 2016<br>FYF | APPROPRIATIONS ADOPTED JUNE 21 | LEVY PLAN | MONTHLY<br>PLAN |
|--------------|-----------------|--------------------------------|-----------|-----------------|
| REVENUES     | \$833.2         |                                | \$833.2   | \$833.2         |
| EXPENDITURES | \$866.4         | \$853.9                        | \$853.4   | \$854.0         |
| ADVANCES     | 20.0            | <u>0</u>                       | 20.0      | <u>20.0</u>     |
| TOTAL EXP.   | \$886.4         | \$853.9                        | \$873.4   | \$874.0         |