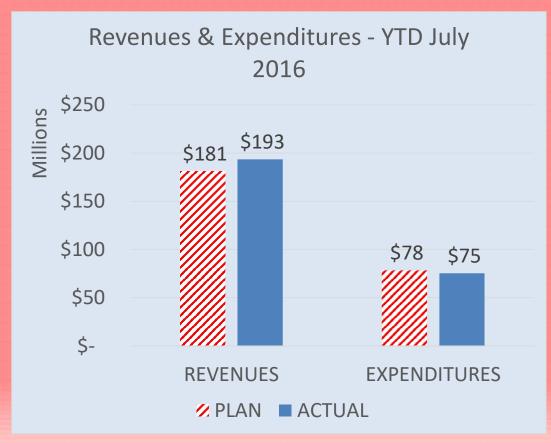

## JULY 2016, YEAR TO DATE

Actual results compared to Plan

#### **JULY SUMMARY**

- Revenues over plan
- S Expenditures under plan

#### **REVENUES**

- ♠ Property taxes in collection period
- Non-operating cash flow timing

#### **EXPENDITURES**

No notable variances