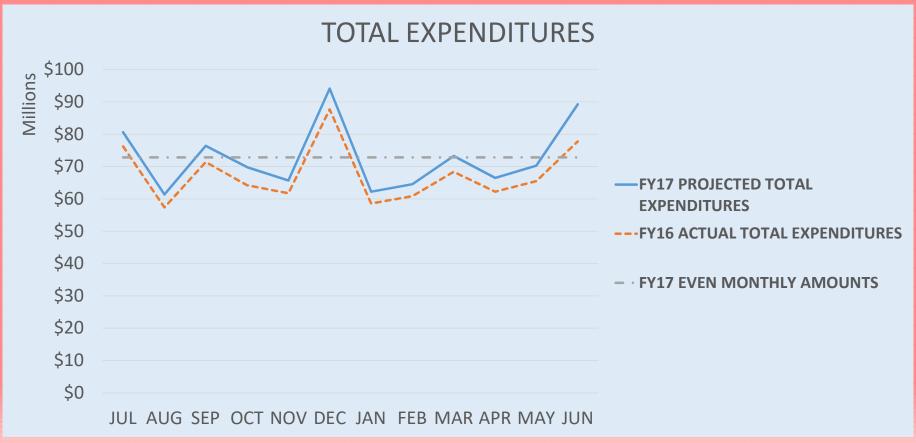

SOURCE       | MAY 2016<br>FYF | APPROPRIATIONS ADOPTED JUNE 21 | LEVY PLAN | MONTHLY<br>PLAN |
|--------------|-----------------|--------------------------------|-----------|-----------------|
| REVENUES     | \$833.2         |                                | \$833.2   | \$833.2         |
| EXPENDITURES | \$866.4         | \$853.9                        | \$853.4   | \$854.0         |
| ADVANCES     | 20.0            | <u>0</u>                       | 20.0      | <u>20.0</u>     |
| TOTAL EXP.   | \$886.4         | \$853.9                        | \$873.4   | \$874.0         |

## FY17 REVENUE SOURCES







# 5

### FY17 EXPENDITURE CATEGORIES



9/20/2016

6



## THE MONTHLY PLAN

Cash flows month to month

9/20/2016

- 7

# 5

### FY17 REVENUE PLAN



# 5

### FY17 EXPENDITURE PLAN





## JULY 2016, YEAR TO DATE

Actual results compared to Plan



#### **JULY SUMMARY**

- Revenues over plan
- S Expenditures under plan





#### **REVENUES**

- ♠ Property taxes in collection period
- Non-operating cash flow timing





#### **EXPENDITURES**

No notable variances





#### **JULY SUMMARY**

- Revenues over plan
- S Expenditures under plan
- No change to projection for the year







# Financial Report

For the month ending July 31, 2016

Conclusion